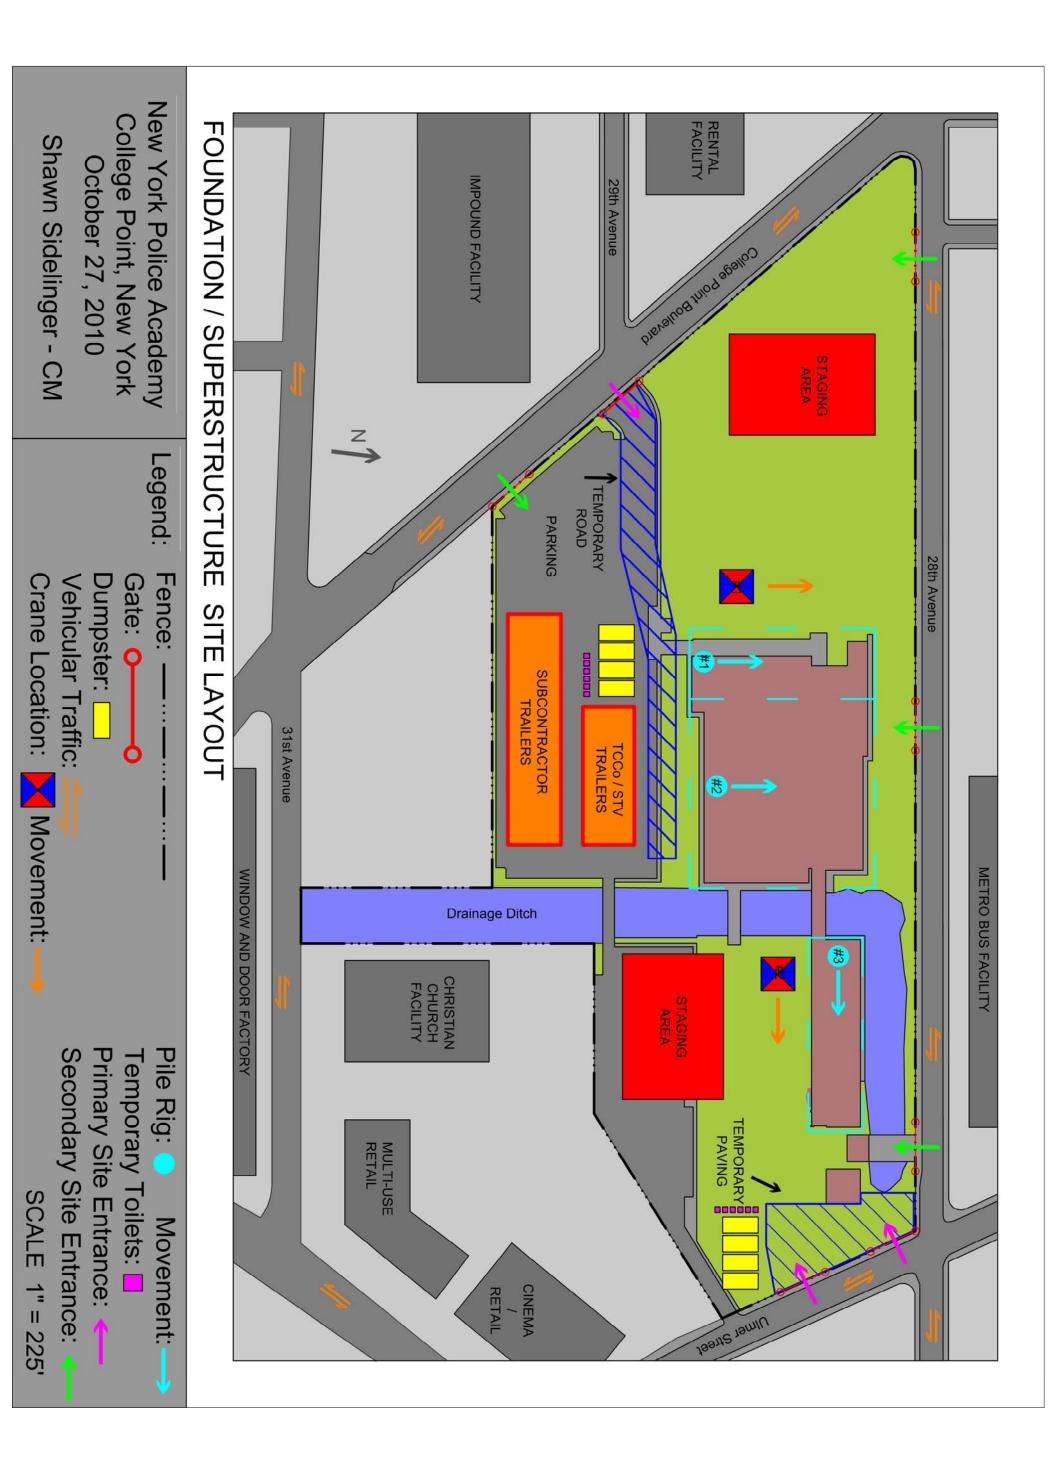

# \*See APPENDIX B for Site Layout Plans

Figure One: Bing Map of New York Police Academy Site and Surrounding Area

The site for New York Police Academy is located on the former NYPD College Point Tow Pound in College Point, New York. As shown in Figure One above, construction will flow down College Point Boulevard into the primary entrance to the project site which lies on the west perimeter; two additional entrances run along Ulmer Street to the East, these will primary be used for smaller traffic and deliveries for the East Campus construction. College Point Boulevard will be the primary road for all construction traffic due to the surrounding properties being under a light industrial zoning, and therefore receives little traffic during day hours. There are also several secondary gates surrounding the jobsite that will be used for additional egress and entrance into the site in case of emergencies. Due to thirty-five acre project site, on-site parking is available and will be located on the west side near the trailers. Based on the schedule, the project will consist of two major phases: Foundation / Superstructure and MEP / Interior Finishes.

#### Foundation / Superstructure Site Layout

\*Note: At the time of this report, the majority of trade contracts are still out to bid. Their trailers are included with the Subcontractor Trailers displayed on the site layout plan with their storage area included in the staging area.

This phase of construction will feature the completion of the pile caps, mat slabs, and structural steel system. Three pile rigs will drive the piles in three separate regions, denoted as Pile Rig #1, #2, and #3, with three separate regions for pile driving. Pile Rig #1 will move from South to North; Pile Rig #2 will move from South to North; Pile Rig #3 with move from West to East and will be accompanied by Pile Rig #1 once it finishes its area. As the pile rigs move along their respective paths, concrete subcontractors will move in and start placing concrete for the pile caps. After all pile caps are finished, the structural mat slab will be placed separated between East and West Campus. To ease the process of placing concrete for both pile caps and slab, a concrete pump truck

At least two cranes will be used to erect the steel skeleton of the project. Crane #1 will be located on the West Side of West Campus and will move from South to North, while Crane #2 will be located on the South Side of East Campus and will move from West to East. It is unknown on what size crane will be used, but a simple 125 ton crane will be efficient since there are no beams over the weight capacity. However, with the size of East Campus, eight stories plus one mechanical, a larger crane will have to be used in order to reach the upper floors; a crane around a 200 ton capacity should have a long enough arm to succeed this challenge. Refer to APPENDIX B for the Foundation / Superstructure Phase Site Plan.

#### **Contractor Layout Critique**

Turner Construction Company and SVT provided three site plans to aid this report; one being the location of the gates and fencing, pile rig movement and location, and hoist complex locations with trailer location. Items such as staging areas, crane locations, dumpsters, and other items were not identified.

With a basic education on site logistics and the known location of the site trailers, cranes were placed in the most logical spots to service the project. After this process, dumpsters and temporary toilets were placed out of range from the cranes to improve the safety of the site and to attempt in the reduction of incidents. Finally, staging areas were zoned to allow for cranes to have easy access to materials. Both site layouts are provided in APPENDIX B help illustrate the ideas described above in order to finish the planning of the site organization.