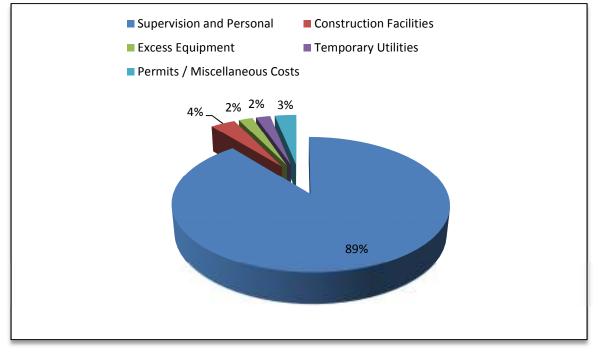

Table Three: General Conditions Estimate Summary

The overall estimate was broken into five subcategories: Supervision and Personal, Construction Facilities, Excess Equipment, Temporary Utilities, and Permits/Miscellaneous Costs. Supervision and Personal is consisted of the entire management and support staff for New York Police Academy. A rather large staff was designed due to the mass size of the project and is consisted of a Project Executive, Project Managers, Field Support, and Miscellaneous Team Support. Construction Facilities is consisted of all field trailers, storage trailers, dumpsters, construction fence, office equipment, and office support. Excess Equipment includes the gang boxes, tools, signage, temporary toilets, fall protection, personal protection equipment, fire extinguishers, and medical supplies. Temporary Utilities consist of the connections for power and information technology as well as the usage of power and water and sanitation. Estimating the temporary utilities proved to be not too challenging due the project being all new construction and requiring at least temporary power in order to operate and construct the project. Permits and Miscellaneous Costs is a combination of all permits that are generally required and other services such as progression photos, delivery and shipping expenses, document production, and travel expenses.

Figure Three displays the percentages of the subcategories used within the general conditions estimate. Supervision and personal consist of 89% of the general conditions costs which is typical for many projects in the field.