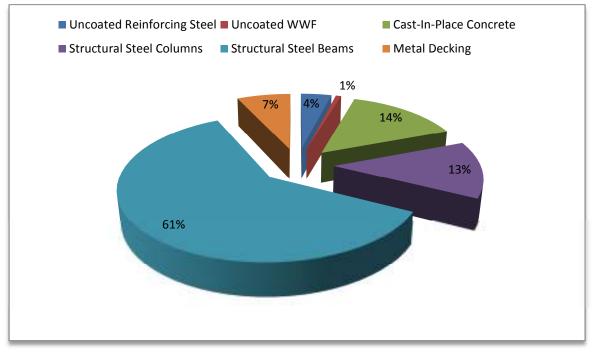

Table Two summarizes the cost and quantity for each division of the CSI Masterformat that was included in the estimate; while Figure Two represents a percentage breakdown of the respective structural systems.

Table Two: Estimate Summary by CSI Masterformat Divisions

Figure 2: New York Police Academy - Structural System Component Percentages

While using R.S. Means CostWorks, several factors and assumptions were incorporated throughout the estimate in order to provide an accurate estimate. A time modification was used to balance the cost of materials, labor, and equipment due to inflation from 2009 to 2010,