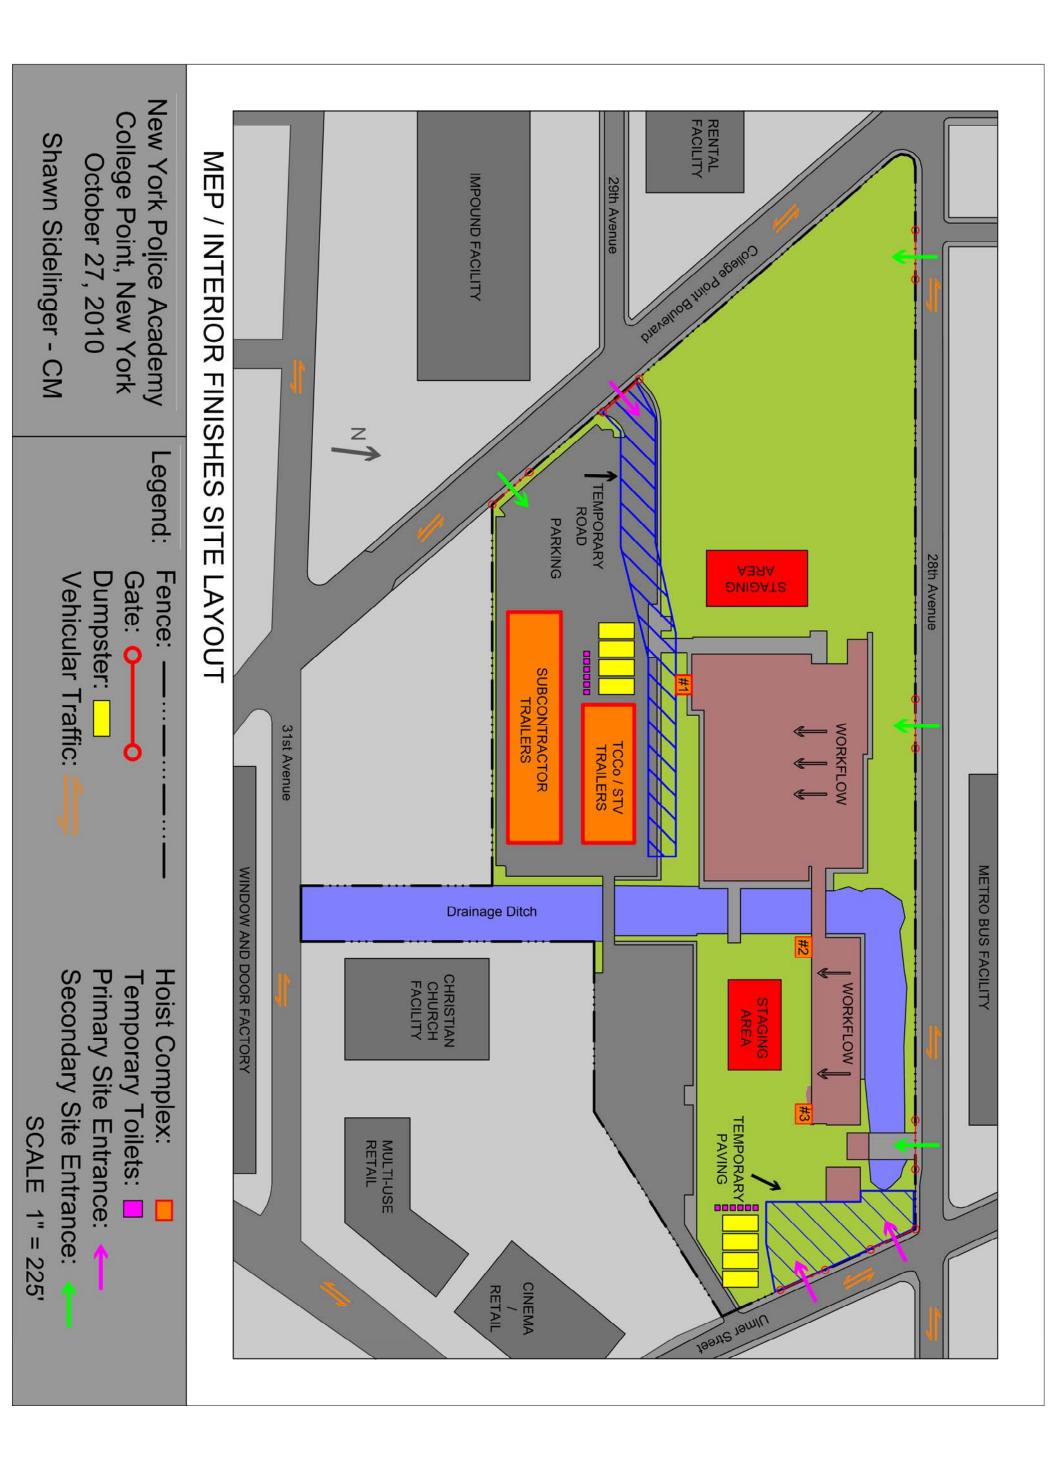

#### **MEP / Interior Finishes**

The change from Foundation / Superstructure to MEP / Interior Finishes is present with the reduction of exterior staging areas as well as the removal of the two cranes with their last job consisting of lifting all large mechanical equipment into place. During this phase of construction, the material storage is within the building with denoted staging areas for larger materials. Construction workflow will flow from the North to South via several hoist complexes along the southern side of the buildings as the primary entrances. Refer to APPENDIX B for the MEP / Interior Finishes Phase Site Plan.

#### **Contractor Layout Critique**

Turner Construction Company and SVT provided three site plans to aid this report; one being the location of the gates and fencing, pile rig movement and location, and hoist complex locations with trailer location. Items such as staging areas, crane locations, dumpsters, and other items were not identified.

With a basic education on site logistics and the known location of the site trailers, cranes were placed in the most logical spots to service the project. After this process, dumpsters and temporary toilets were placed out of range from the cranes to improve the safety of the site and to attempt in the reduction of incidents. Finally, staging areas were zoned to allow for cranes to have easy access to materials. Both site layouts are provided in APPENDIX B help illustrate the ideas described above in order to finish the planning of the site organization.