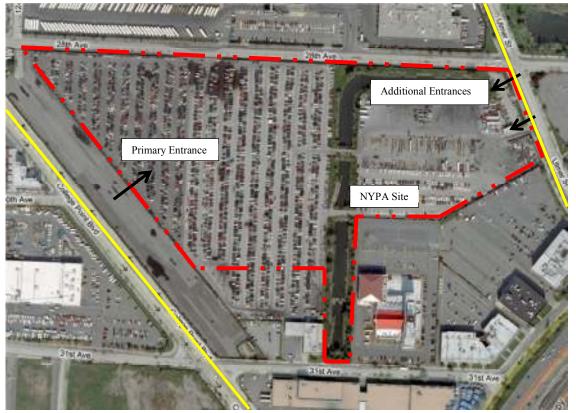

# \*See APPENDIX B for Site Layout Plans

Figure One: Bing Map of New York Police Academy Site and Surrounding Area

The site for New York Police Academy is located on the former NYPD College Point Tow Pound in College Point, New York. As shown in Figure One above, construction will flow down College Point Boulevard into the primary entrance to the project site which lies on the west perimeter; two additional entrances run along Ulmer Street to the East, these will primary be used for smaller traffic and deliveries for the East Campus construction. College Point Boulevard will be the primary road for all construction traffic due to the surrounding properties being under a light industrial zoning, and therefore receives little traffic during day hours. There are also several secondary gates surrounding the jobsite that will be used for additional egress and entrance into the site in case of emergencies. Due to thirty-five acre project site, on-site parking is available and will be located on the west side near the trailers. Based on the schedule, the project will consist of two major phases: Foundation / Superstructure and MEP / Interior Finishes.